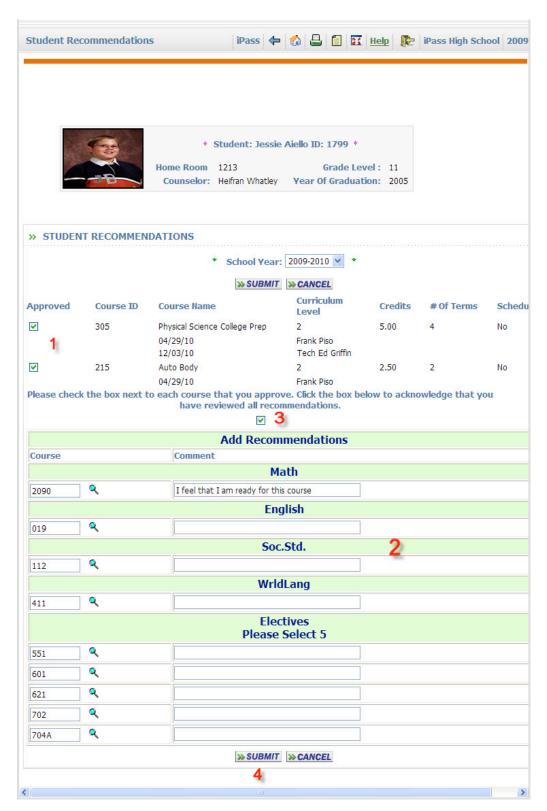

Click on the iStudent Recommendations link.

**Step 2:** The Student Recommendations window will appear.

You will see any current recommendations as well as curriculum department areas that need recommendations.

**Review** your teachers' recommendations.

Click the box next to each course that you approve.

Click the box to show that you have reviewed all recommendations.

### **Adding Recommendations**

#### Step 3:

**Type in the course ID** # for each recommendation. Add a comment if you wish.

You can use the **Look-up Tool** occess and search the course catalog.

The available courses will appear in a pop-up window.

## **Submitting Your Recommendations**

Before you submit your course recommendations please check the following:

- You have reviewed the teacher recommendations and have checked the **Approve Box** if you approve.
- 2. You have added course recommendations and/or electives as required by your school.
- 3. You have typed an alternate course in the comment section next to each elective.
- 4. Your total number of credits is at least 32.5 (In which case, 550, DLT, should be one of your electives) and no more than 35 credits.
- 5. You have clicked on the box to show that you have reviewed all recommendations made by teachers as well as your own.
  - 6. Click Submit