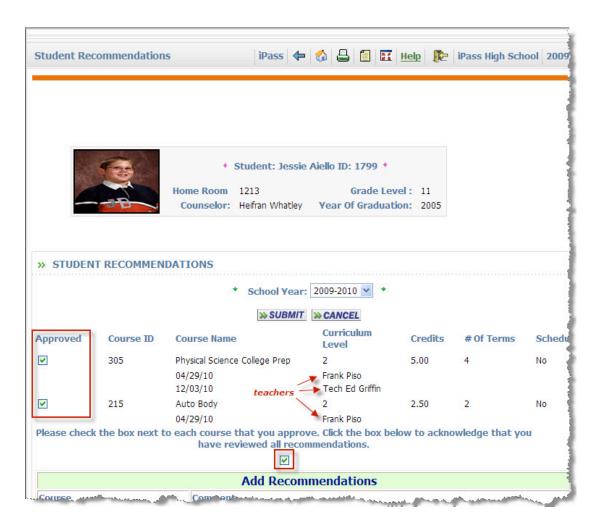

Click on the iStudent Recommendations link.

**Step 2:** The Student Recommendations window will appear.

You will see any current recommendations as well as curriculum department areas that need recommendations.

**Review** your teachers' recommendations.

Click the box next to each course that you approve.

Click the box to show that you have reviewed all recommendations.