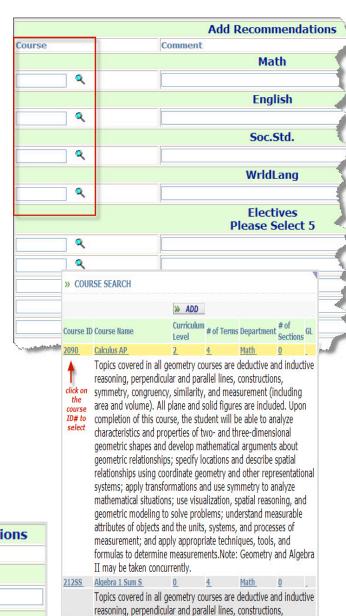

#### Step 3:

**Type in the course ID** # for each recommendation. Add a comment if you wish.

You can use the **Look-up Tool** occess and search the course catalog.

The available courses will appear in a pop-up window.

**Select the course** by clicking on the course ID #

The Course ID # will appear. You may write a comment if you wish. Continue adding the required recommendations and Electives.