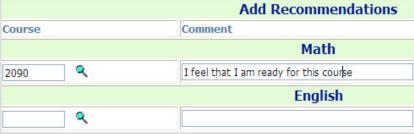

#### Step 3:

**Type in the course ID** # for each recommendation. Add a comment if you wish.

You can use the **Look-up Tool** occess and search the course catalog.

The available courses will appear in a pop-up window.

**Select the course** by clicking on the course ID #

The Course ID # will appear. You may write a comment if you wish. Continue adding the required recommendations and Electives.